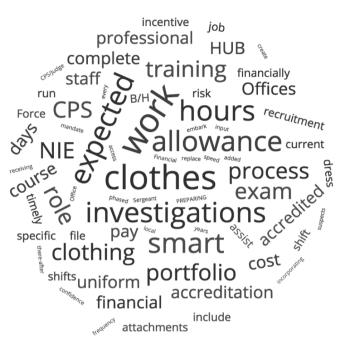

e**

Creating ideas to make your job better

## **EMERGING THEMES**



#### **OVERALL CHALLENGE RESULTS**

| EST. AUDIENCE   | 200   |
|-----------------|-------|
| ENGAGED         | 39    |
| %               | 19.5* |
| IDEAS CREATED   | 41    |
| IDEAS SUBMITTED | 34    |
| IDEA LIKES      | 196   |

<sup>\*</sup>Typical First Challenge Engagement c.5%

#### MOST LIKED IDEAS

| IDEA NAME                              | OWNER            | THEME   | LIKES |
|----------------------------------------|------------------|---------|-------|
| Plain Clothes<br>Allowance             | Peter<br>Collins | Finance | 16    |
| Competency<br>Related Threshold<br>Pay | Sian Grant       | Finance | 13    |
| Reintroduce the<br>Tutor/Mentor DCs    | Peter<br>Collins | CPD     | 12    |

### **KEYWORDS**



#### AVERAGE SELF-ASSESSMENT RATING /10



#### MOST ACTIVE STAFF

| NAME           | IDEAS | THEMES | SESSIONS |
|----------------|-------|--------|----------|
| Dai Wells      | 3     | 3      | 12       |
| Emma<br>Hughes | 7     | 4      | 10       |
| Peter Collins  | 4     | 2      | 7        |







# MOST LIKED IDEAS BY THEME

| FINANCIAL COMPENSATION           |                                     |            |  |
|----------------------------------|-------------------------------------|------------|--|
| IDEAS                            | KEYWORDS                            | IDEA LIKES |  |
| 13                               | Competency I Incentives I Allowance | 83         |  |
| IDEA NAME                        | OWNER                               | LIKES      |  |
| Pla